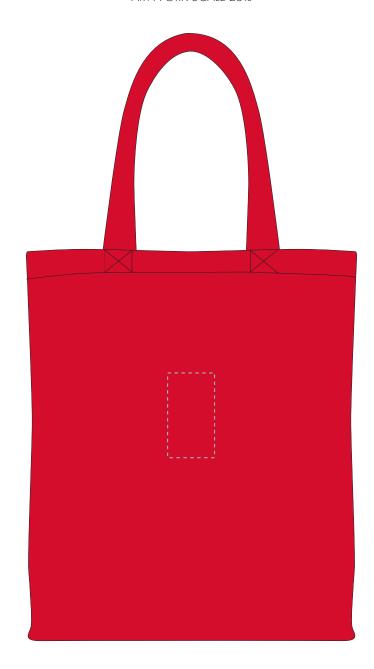

## ARTWORK SCALE 25%

Product Image for visualisation - colours may vary

- The dashed line is to demonstrate print area and will not appear on your printed item
  - 1. Your order will not go in to print and production time cannot be confirmed, unless artwork has been approved via the online system.
  - 2. Once printed, artwork cannot be amended, mistakes must be rectified at visual stage.
  - 3. Claims for faulty goods will be honoured, only if the goods are returned to us. We will not issue credits/refunds for items that have been distributed. Please ensure that goods are satisfactory before distribution
  - 4. We are not responsible for delays during transit.

| ARTWORK SCALE 100%                   |    |
|--------------------------------------|----|
| Max embroidery area: 90mm x 50mm     |    |
| Trian emerciaery area. 7 emin 7 e em |    |
| ,                                    | 4  |
|                                      | 1  |
| 1                                    | 1  |
|                                      | 1  |
|                                      | į  |
| 1                                    | i  |
|                                      | 1  |
|                                      | 1  |
| į.                                   | į  |
|                                      | į. |
|                                      | i  |
|                                      | 1  |
|                                      | 1  |
|                                      | İ  |
|                                      | i  |
|                                      | 1  |
|                                      | 1  |
|                                      | 1  |
| į                                    | į  |
| i                                    | i  |
|                                      | ŀ  |
|                                      | 1  |
|                                      | 1  |
| į.                                   | į  |
|                                      | i  |
|                                      | 1  |
|                                      | 1  |
| 1                                    | 1  |
|                                      |    |
|                                      |    |